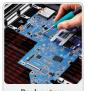

# NANO REWORK SOLUTIONS

A complete tooling range for High Precision

Soldering System and the Intelligent Hibernation Mode, is the best solution for soldering and rework of SMT components requiring the highest precision. JNA, is the only Hot Air Station to rework, position and remove SMDs without affecting nearby components. PHSK Small Preheater Set is used as a secondary heat source to reduce the amount of heat supplied by the main soldering tool, reducing thermal shock to components & PCBs

NAS Station, with the JBC Most Efficient

### JBC Preheater Range

For rework on multi-layered PCBAs and/or large ground planes in order to avoid thermal shock and facilitate soldering as well as desoldering processes.