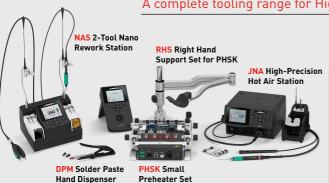

# NANO REWORK SOLUTIONS

A complete tooling range for High Precision

Soldering System and the Intelligent Hibernation Mode, is the best solution for soldering and rework of SMT components requiring the highest precision. JNA, is the only Hot Air Station to rework, position and remove SMDs without affecting nearby components. PHSK Small Preheater Set is used as a secondary heat source to reduce the amount of heat supplied by the main soldering tool, reducing thermal shock to components & PCBs

NAS Station, with the JBC Most Efficient