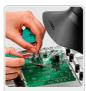

### INCREASE PRODUCTIVITY

Use Quick Cartridge Extractor to change quickly & safely without switching the station off.