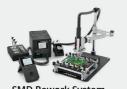

#### SMD Rework System

The ideal solution for your entire rework tasks.

Includes Hot Air Station, Preheater with PCB Support, and Rework Arm.