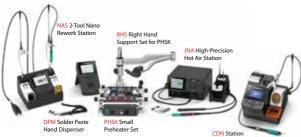

INCREASE PRODUCTIVITY Use Quick Cartridge Extractor to change quickly & safely without switching the station off.

High-Precision Soldering

– High Power —

SMD Rework System The ideal solution for your entire rework tasks.

Includes Hot Air Station, Preheater with PCB Support, and Rework Arm.

JBC Preheater Range For rework on multi-layered PCBAs and/or large ground planes in order to avoid thermal shock and facilitate soldering as well as desoldering processes.