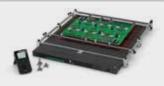

Includes Hot Air Station, Preheater with PCB Support, and Rework Arm.

JBC Preheater Range For rework on multi-layered PCBAs and/or large ground planes in order to avoid thermal shock and facilitate soldering as well as desoldering processes.