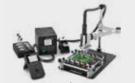

INCREASE PRODUCTIVITY Use Quick Cartridge Extractor to change quickly & safely without switching the station off.

High-Precision Soldering

– High Power —

SMD Rework System The ideal solution for your entire rework tasks.

Includes Hot Air Station, Preheater with PCB Support, and Rework Arm.

JBC Preheater Range For rework on multi-layered PCBAs and/or large ground planes in order to avoid thermal shock and facilitate soldering as well as desoldering processes.