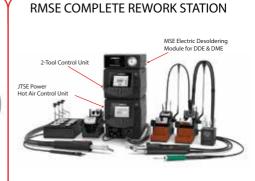

Includes Hot Air Station, Preheater with PCB Support, and Rework Arm.

JBC Preheater Range For rework on multi-layered PCBAs and/or large ground planes in order to avoid thermal shock and facilitate soldering as well as desoldering processes.