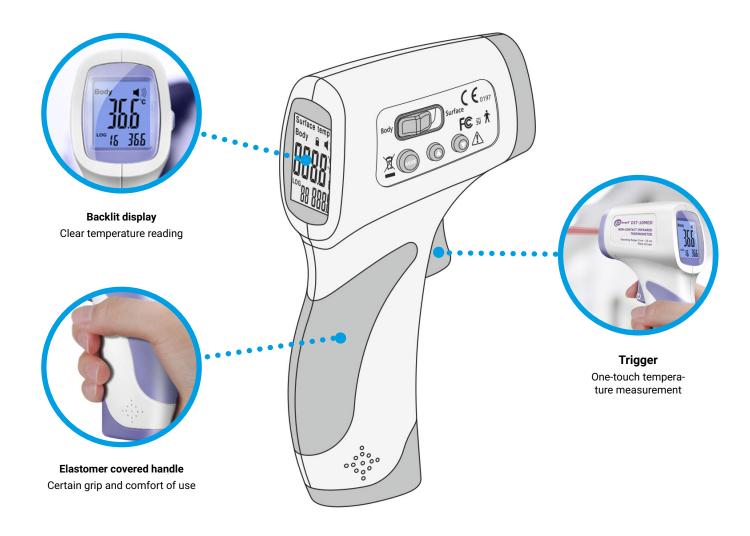

## Light and essential

The non-contact professional thermometer DIT-10MED is a modern device designed for frequent measurements of body and surface temperature.

In order to simplify and speed up the control, the type of tested objects is changed with one switch. The result is presented in °C or °F. Backlit display provides good visibility of readings.

### Wide range of application

- Measurement of body temperature, surface, food and liquids.
- Possibility to set temperature limit alarm.
- Quick identification of fever with sound alarm.
- · Automatic saving of measurement results.